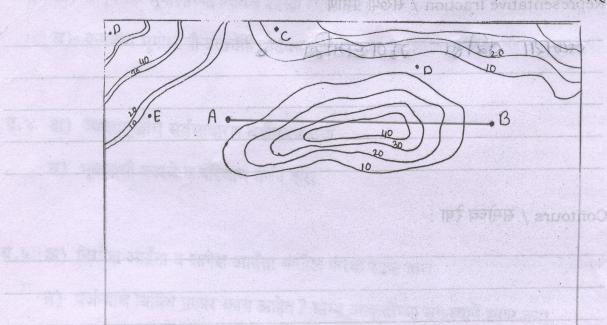

tween A and B / A 9 B मधोल आतरदर्शनियता

(%)

B) Refer the given coutour map and answer the following : दिलेला समोच्च रेषादर्शक नकाशा अभ्यासा व खालील प्रश्नांची उत्तरे लिहा.

1. Show Camping ground at D/ D या ठिकाणी छावणीतळ दाखवा (

2. Show spring at 'C' / 'C' या ठिकाणी झरा दाखवा.

(१)

(१)

LO.

4

3. Identity the slope type between D and E /D व E मधील उतार प्रकार ओळखा. (१)

**IOAAI** 

Page No. 3